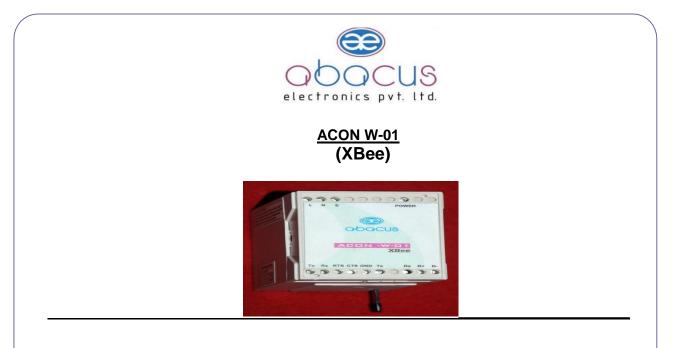

**INTRODUCTION:** - The ACON W-01 is serial to wireless converter .The XBee modules operate within the ZigBee protocol and support the unique needs of low-cost, low-power wireless sensor networks. The XBee module interface to a host device through a logic level asynchronous serial port. Through its serial port, the module can communicate with any logic and voltage compatible UART; or through a level translator to any serial device . The modules operate within the ISM 2.4 GHz frequency band.

## SPECIFICATIONS:

| CONNECTOR   | : PBT connectors.                       |
|-------------|-----------------------------------------|
| INDICATIONS | : Power, Transmit and Receive           |
| POWER       | : 230 VAC.                              |
| SIZE        | : 55[W] X 110[D] X 75[L] MM. (DIN RAIL) |