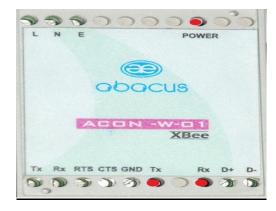

## SPECIFICATIONS:

| CONNECTOR   | : PBT connectors.                       |
|-------------|-----------------------------------------|
| INDICATIONS | : Power, Transmit and Receive           |
| POWER       | : 230 VAC.                              |
| SIZE        | : 55[W] X 110[D] X 75[L] MM. (DIN RAIL) |

| DIP SWITCH SELECTION |     |       |
|----------------------|-----|-------|
| ON                   | OFF |       |
| 1,2                  | 3,4 | RS232 |
| 3,4                  | 1,2 | RS    |
|                      |     |       |